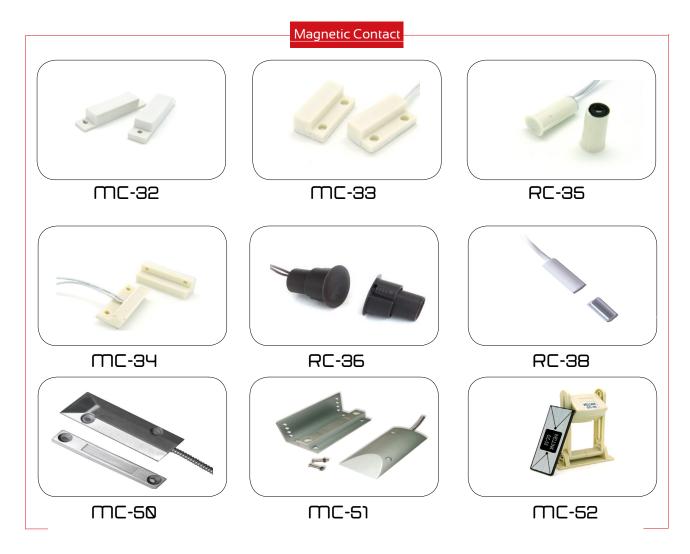

Magnetic contact is one of the most reliable sensors for sensing status of open and close of windows, doors and other devices. It consists of magnetic sensor (contact switch) and magnetic. The magentic contact built-in high life-span reed switch, with NC ouput for connection of intrusion alarm panels, access control systems or other devices. There are two kinds of installation method for magnetic contact: surface mount installation and recessed mount installation. Our metal magnetic contact housing is made of alloy-Zn/alloy-Al can be widely used for the metal windows and doors, as well as scrolling shutter for sensing the status of open and close of windows and doors.

| Model         | Power      | Resistance | Gap     | Output | Installation   |
|---------------|------------|------------|---------|--------|----------------|
| MC-32         | 28V @ 1.0A | 0.30hm Max | 20-35mm | NC     | Surface mount  |
| MC-33         | 28V @ 1.0A | 0.30hm Max | 20-35mm | NC     | Surface mount  |
| RC-35         | 28V @ 1.0A | 0.30hm Max | 20-35mm | NC     | Recessed Mount |
| MC-34         | 28V @ 1.0A | 0.30hm Max | 20-35mm | NC     | Surface mount  |
| RC-36         | 28V @ 1.0A | 0.30hm Max | 20-35mm | NC     | Recessed Mount |
| MC-38         | 28V @ 1.0A | 0.30hm Max | 20-35mm | NC     | Recessed Mount |
| MC-50         | 28V @ 1.0A | 0.30hm Max | 40-70mm | NC     | Surface mount  |
| MC-51         | 28V @ 1.0A | 0.30hm Max | 40-70mm | NC     | Surface mount  |
| MC-52         | 28V @ 1.0A | 0.30hm Max | 60-90mm | NC     | Surface mount  |
| CE, FCC, RoHs |            |            |         |        |                |