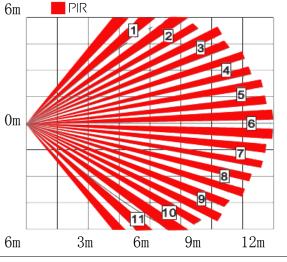

Radio frequency: 433.92MHz

Radio distance: 100m (open area)

Range of coverage: 12m, 110 degree

Pulse count: 1/2/3, selection

Temperature: -10°C~50°C(14°F~122°F)

Dimensions: 106\*62\*46mm