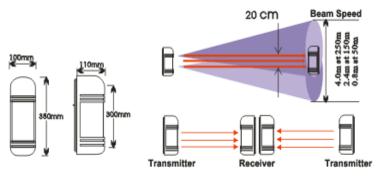

Optical Axis Horizontal Ajust: 180 Degrees

Optical Axis Vertical Ajust: 20 Degrees

Alarm Output: N.C. N.O. Relay Contact Output AC DC30V 0.5A max

Tamper Output: Normal Colse Relay AC DC30V 0.5A max Dimension: 110 X 100 X 350mm

### Dimension