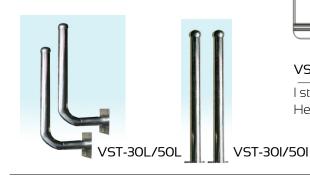

### **Optional Accessories**

#### VST-30I/50I

I style Stainless Steel Stand Height: 30cm, 50cm

#### VST-30L/50L

L style Stainless Steel Stand Height: 30cm, 50cm