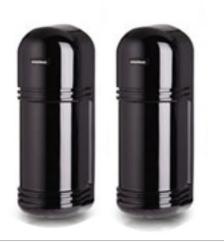

## VSE Series AIR Sensor VSE-50/100/150/200/250

# IR Photo Beam, High Quality,

VSE Series top quality IR Beam Sensors are professional Active Infrared Photoelectric Sensor for true human intruder detection. The Beam detector can create invisible barrier up to 100 meters. The VSE beams built-in with triple beams to reduce the false alarms that are triggered by rodents, pets, tree leaflets, extreme weather...etc.