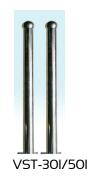

### **Optional Accessories**

#### Dimension

I style Stainless Steel Stand Height: 30cm, 50cm L style Stainless Steel Stand Height: 30cm, 50cm