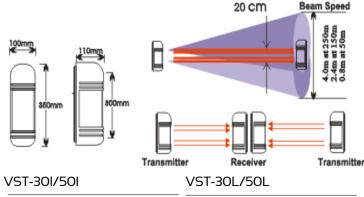

#### **Parameters**

Working Voltage: DC 13.8V-24V AC: 11-18V P 15W

Protection Range: 50-300 meters (Outdoor)

Detection Method: Quad beams cut simultaneously.

Response Speed: 35-700ms

Current Consumption: 95mA, 100mA, 100mA, 100mA

Optical Axis Horizontal Ajust: 180 Degrees

Optical Axis Vertical Ajust: 20 Degrees

Alarm Output: N.C. N.O. Relay Contact Output AC DC30V 0.5A max

Tamper Output: Normal Colse Relay AC DC24V 0.5A max Weight: 2500g

#### Dimension

I style Stainless Steel Stand Height: 30cm, 50cm L style Stainless Steel Stand Height: 30cm, 50cm