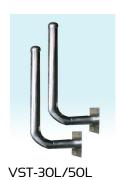

### **Optional Accessories**

#### Dimension

I style Stainless Steel Stand Height: 30cm, 50cm L style Stainless Steel Stand Height: 30cm, 50cm