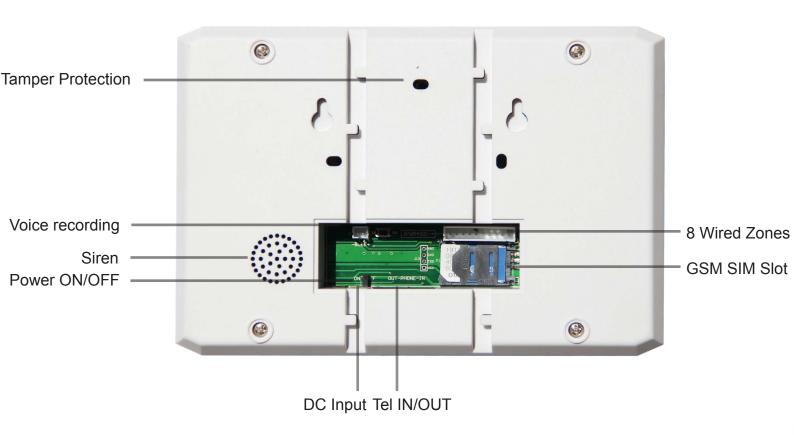

Simple, cost-effective way to protect your property from intrusion and fire disaster.

# " Secure your business & Residential"



#### **OVERVIEW**

G70F new GSM wireless alarm system is designed for the do-it-yourself seeking advanced security and protection without the complexity and cost of monotored systems from professional security companies.

The G70F self-contained control panel and sensors use wireless communications technology, and alarm panel built-in GSM cellular communicator for easy and quick installation while maintaining reliable detection of anyone gaining access thourgh protected windows, doors, and boundaries.

#### G70F Alarm Panel Frontview:



#### G70F Alarm Panel Backview:



## Product's specification:

|                 | Description                                                                                |
|-----------------|--------------------------------------------------------------------------------------------|
| Model           | G70F-GT/G70F-GTW                                                                           |
| Zones           | 30 fully programmable wireless zones, 8 programmable wired zones                           |
| Keypad          | Accepts 8 wireless keypads or keyfob                                                       |
| Display         | Professional blue LCD display, full feature plain text, 4 lines, GSM signal, Sytem status  |
| Arming modes    | AWAY ARM, STAY ARM modes