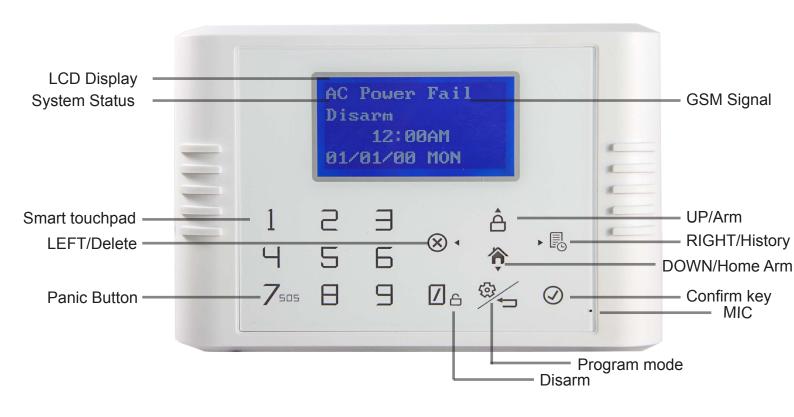

Simple, cost-effective way to protect your property from intrusion and fire disaster.

# " Secure your business & Residential"



#### **OVERVIEW**

G70F new GSM wireless alarm system is designed for the do-it-yourself seeking advanced security and protection without the complexity and cost of monotored systems from professional security companies.

The G70F self-contained control panel and sensors use wireless communications technology, and alarm panel built-in GSM cellular communicator for easy and quick installation while maintaining reliable detection of anyone gaining access thourgh protected windows, doors, and boundaries.

#### G70F Alarm Panel Frontview:



#### G70F Alarm Panel Backview:



## Product's specification:

|                 | Description                                                                                |
|-----------------|--------------------------------------------------------------------------------------------|
| Model           | G70F-GT/G70F-GTW                                                                           |
| Zones           | 30 fully programmable wireless zones, 8 programmable wired zones                           |
| Keypad          | Accepts 8 wireless keypads or keyfob                                                       |
| Display         | Professional blue LCD display, full feature plain text, 4 lines, GSM signal, Sytem status  |
| Arming modes    | AWAY ARM, STAY ARM modes